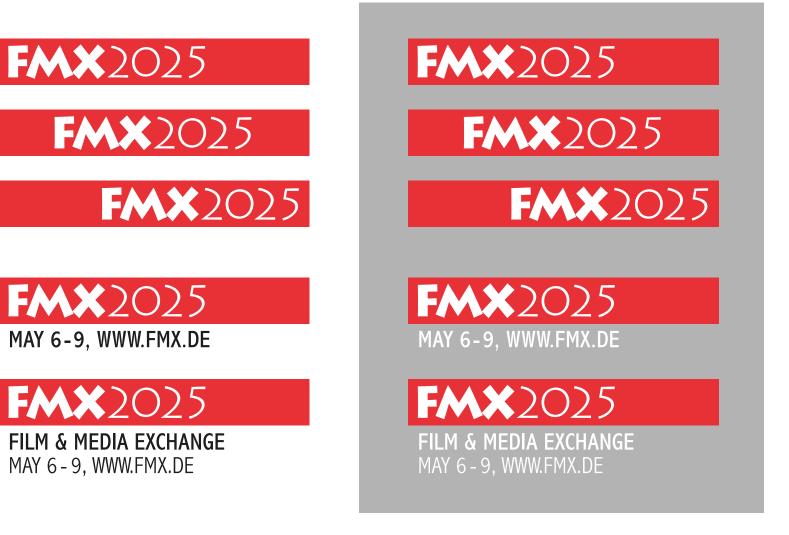

# LOGO DON'TS

Please do not change our logo. This includes but is not limited to modifying the logo, changing the font, changing the color, adding effects and or drop shadows.

FMX2025

MAY 6-9, WWW.FMX.DE

FMX2025 MAY 6 - 9, WWW.FMX.DE

FMX2025

FILM & MEDIA EXCHANGE MAY 6 - 9, WWW.FMX.DE

**FMX**2025 MAY 6 - 9, WWW.FMX.DE

FMX2025 FILM & MEDIA EXCHANGE MAY 6 - 9, WWW.FMX.DE **FMX**2025 MAY 6-9, WWW.FMX.DE

FMX2025 FILM & MEDIA EXCHANGE MAY 6 - 9, WWW.FMX.DE

FMX2025 MAY 6-9, WWW.FMX.DE

# LOGO DOS

Please use our logo on calm backgrounds and give it enough space in relation to other content elements.